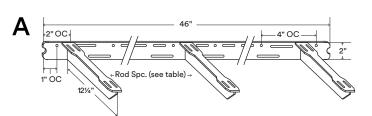

## About Yuri FM

Back bar is 1/4" thick, hot-rolled steel.

Fastener holes are set 1" OC from each end and continue 4" OC down the length of the bracket.

Rods are inset 2" on center (OC) from left and right bar end.

Rods are 121/4" from backbar face.

Custom rod lengths available upon request.

Supports up to 110 lbs. per hollow rod when correctly mounted\*

Designed & engineered in the U.S. of Awesome.

Shelfology radically recycles all production metal, wood and cardboard waste

| Figure | Rod Count | Load               | Back bar Length | Rod Spc (OC) | Desk Length        | Desk Depth               | Desk Thickness |
|--------|-----------|--------------------|-----------------|--------------|--------------------|--------------------------|----------------|
| Α      | 3         | 330 lbs            | 46"             | 21"          | 48"-52"            | 121/4"-19"               | 34"-3"         |
| В      | 4         | 440 lbs            | 58"             | 18"          | 60"-72"            | 121/4"-19"               | 3/4"-3"        |
| C<br>C | 5<br>5    | 550 lbs<br>550 lbs | 70"<br>78"      | 16½"<br>18½" | 72"-80"<br>80"-96" | 121/4"-19"<br>121/4"-19" | ¾"-3"<br>¾"-3" |