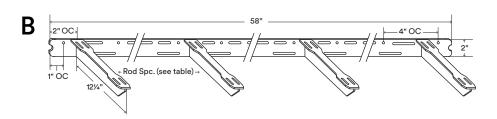

## About Yuri FM

Back bar is 1/4" thick, hot-rolled steel.

Fastener holes are set 1" OC from each end and continue 4" OC down the length of the bracket.

Rods are inset 2" on center (OC) from left and right bar end.

Rods are 121/4" from backbar face.

Custom rod lengths available upon request.

Supports up to 110 lbs. per hollow rod when correctly mounted\*

Designed & engineered in the U.S. of Awesome.

Shelfology radically recycles all production metal, wood and cardboard waste

| Figure | Rod Count | Load               | Back bar Length | Rod Spc (OC) | Desk Length        | Desk Depth               | Desk Thickness |
|--------|-----------|--------------------|-----------------|--------------|--------------------|--------------------------|----------------|
| Α      | 3         | 330 lbs            | 46"             | 21"          | 48"-52"            | 121/4"-19"               | 34"-3"         |
| В      | 4         | 440 lbs            | 58"             | 18"          | 60"-72"            | 121/4"-19"               | 3/4"-3"        |
| C<br>C | 5<br>5    | 550 lbs<br>550 lbs | 70"<br>78"      | 16½"<br>18½" | 72"-80"<br>80"-96" | 121/4"-19"<br>121/4"-19" | ¾"-3"<br>¾"-3" |