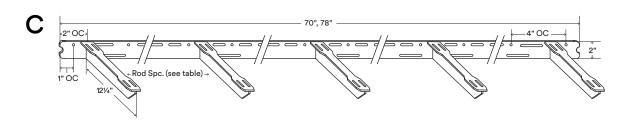

## About Yuri FM

Back bar is 1/4" thick, hot-rolled steel.

Fastener holes are set 1" OC from each end and continue 4" OC down the length of the bracket.

Rods are inset 2" on center (OC) from left and right bar end.

Rods are 121/4" from backbar face.

Custom rod lengths available upon request.

Supports up to 110 lbs. per hollow rod when correctly mounted\*

Designed & engineered in the U.S. of Awesome.

Shelfology radically recycles all production metal, wood and cardboard waste

| Figure | Rod Count | Load               | Back bar Length | Rod Spc (OC) | Desk Length        | Desk Depth               | Desk Thickness |
|--------|-----------|--------------------|-----------------|--------------|--------------------|--------------------------|----------------|
| Α      | 3         | 330 lbs            | 46"             | 21"          | 48"-52"            | 121/4"-19"               | 34"-3"         |
| В      | 4         | 440 lbs            | 58"             | 18"          | 60"-72"            | 121/4"-19"               | 3/4"-3"        |
| C<br>C | 5<br>5    | 550 lbs<br>550 lbs | 70"<br>78"      | 16½"<br>18½" | 72"-80"<br>80"-96" | 121/4"-19"<br>121/4"-19" | ¾"-3"<br>¾"-3" |